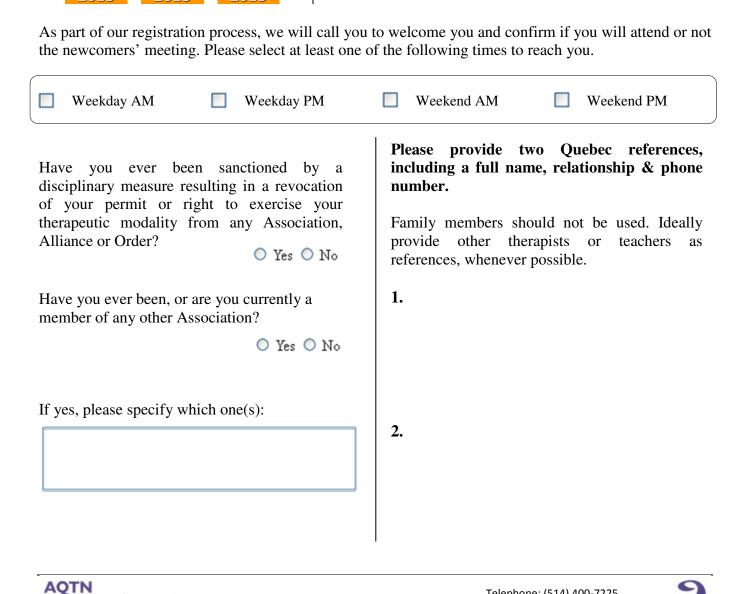

#### **REGISTRATION PERIODS**

Registration periods:

**NOVEMBER** 

Alliance Québécoise des Thérapeutes Naturels
AQTN, CP 28551, CSP Verdun QC H4G 3L7

**DECEMBER** 

Applications are processed within a week after each registration period (first working Monday, or next day) of each month. Kits & receipts are handed out at newcomer meetings if you attend (not required).